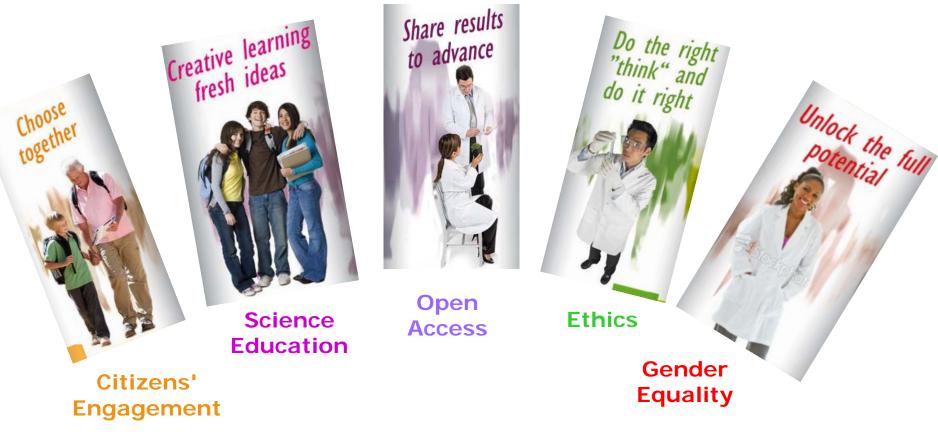

# **RRI: A simple strategy**

Science and society:

An Ecosystem

A systemic approach to Science and Society:

**Responsible Research and Innovation** 

# **RRI cross-cutting issue**

**Aim**: To encourage societal actors to work together during the whole research and innovation process to better align R&I and its outcomes with the values, needs and expectations of society

**KPI**: Instances where citizens, Civil Society Organisations (CSOs) and other societal actors contribute to the co-creation of scientific agendas and scientific contents

New to Horizon 2020!

## **RRI – Five dimensions**

Governance